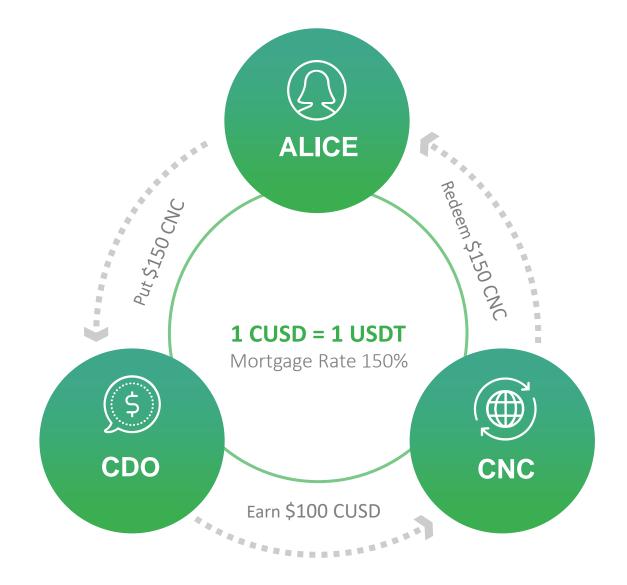

## **Double-layer Token Design**

- CannaChain has two base tokens, CannaToken(CNC) and CannaUSD(CUSD).
- CNC (CannaToken) uses a POS consensus, with a total supply of 1.1 billion tokens. CNC token is used for CannaChain network governance, and voting rights.
- CUSD (CannaUSD) is a utility token and also a stablecoin. It will be used for value exchange within the CannaChain ecosystem and cannabis industry.
- CDO (Collateralized Debt Obligation), is a Dapp running on the CannaChain, similar to the function of a "pawn shop", which keeps users' CNC tokens and generates CUSD stablecoin.