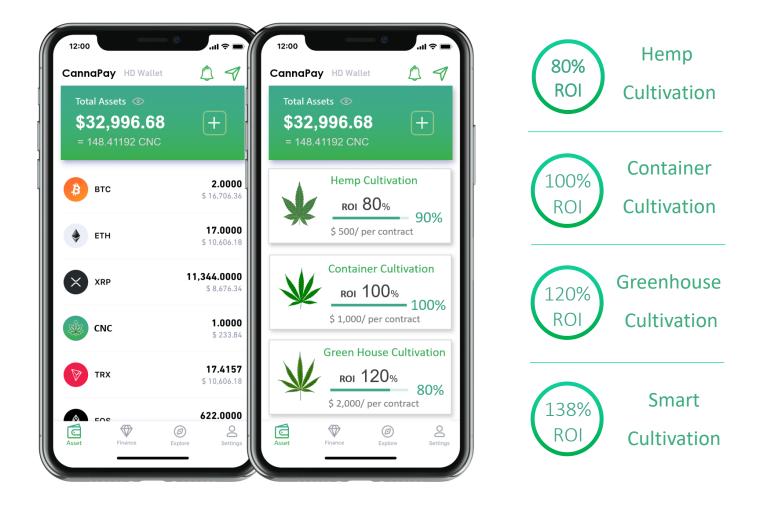

## CannaPay – Decentrialized Wallet

- CannaPay is a decentralized cryptocurrency wallet for enterprise, consumers, and CNC holders. CNC is used as the base token that facilitates value exchange for both B2B and B2C transactions. CannaPay Wallet accepts more than 10 cryptocurrencies, including BTC, ETH, USDT, EOS, TRX, etc.
- CannaPay wallet also designed "Cultivation Smart Contract" for selected cannabis farms. While the farms handle the operations, contract owners can take part in cannabis cultivation and earn the profit. The contract will expire after 3 months to 1 year, with an ROI of 80%-138%.