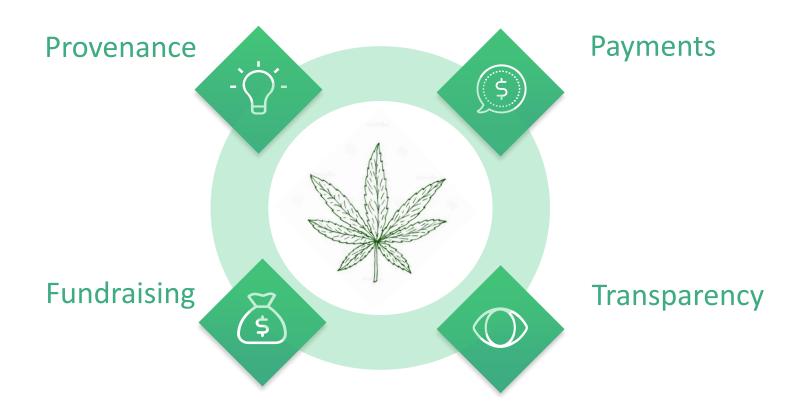

## **Industry Problems**

- Provenance: There are unclear parameters governing the use, sale, and purchase of cannabis in states that have legalized its production and consumption. The laws are too difficult to enforce.
- Payments: The U.S. federal law poses many restrictions as to how payment is accepted and stored by cannabis-based firms. Around 80% of the transactions use cash transaction.
- Fundraising: 33 U.S. states have legalized medical marijuana, but cannabis is still federally illegal. For this reason, cannabis businesses face troubles fundraising and taking loans.
- □ **Transparency**: The lack of transparency and discrete supply chain in the cannabis industry makes it hard for quality assurance.