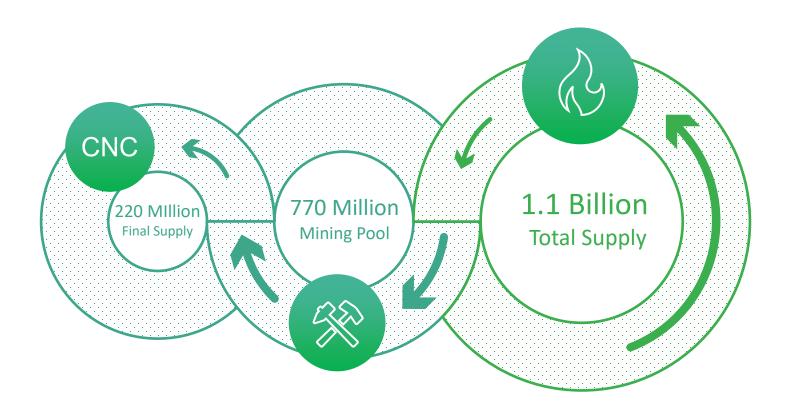

### Incentive

- CNC Token has a initial total supply of 1.1 billion tokens, 70% of which are used for incentives. Mining pool produces less than 20 million CNC per year.
- CannaChain Foundation will use 20% of CannaFund's profit made from its investment in cannabis industry to buy back and burn CNC tokens, resulting in a total of 220 million tokens. The deflationary design of the CNC token will benefit all CNC holders.
- Cannabis businesses and consumers can earn CNC Tokens by updating data on CannaChain. And CNC holders get rewards from "double mining", namely, they can earn tokens through Staking, as well as cannabis Cultivation. This design is similar to bitcoin mining pools and hosting.