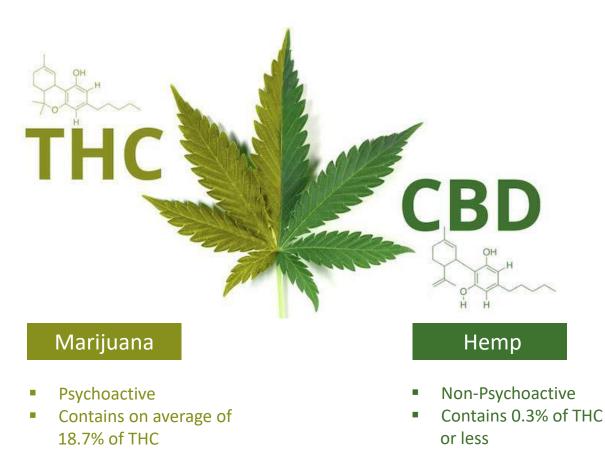

## What is Cannabis ?

- Hemp is a strain of cannabis cultivated specifically for industrial uses. It is bred with a minimal (less than 0.3%) concentration of THC to eliminate any psychoactive effects. Hemp, contains a high concentration of fiber, making it a valuable resource for thousands of commercial products including paper, textiles, clothing, construction materials, and biofuel.
- Marijuana, classifies cannabis with higher than 0.3% THC content, usually averaging around 18-20 percent. THC is known for including psychoactive effects. CBD is a non-psychoactive anti-inflammatory molecule.
- In 2018 a report conducted by the World's Health Organization concluded that CBD is not harmful to the human body nor is it prone to abuse. The medical benefits of cannabinoids include: reducing anxiety, anti-inflammation, and pain.