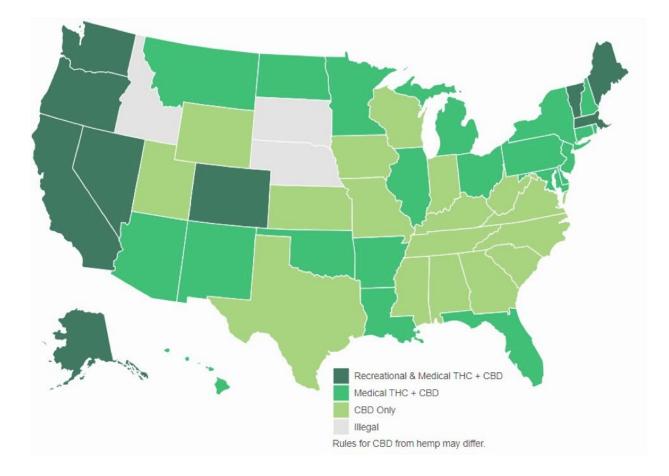

## **Global Legal Market Trend**

- The Hemp Farming Act of 2018 re-classified Hemp as an ordinary agricultural commodity. More than 50 countries had legalized CBD, while more than 30 countries are growing hemp.
- Medical marijuana was legalized in 33 U.S. states; the recreational use of marijuana was legalized in 11 states. Following the trend, we can predict the complete legalization of marijuana in North American within the foreseeable future.
- Corporate giants, including Microsoft, Heineken, Procter &
  Gamble, and Coca Cola have entered the cannabis market.
- In 2018, California's \$30 billion market was the largest in the U.S., but only \$6 billion of that was part of the legal marketplace. The global market for legal cannabis is currently \$12 billion and is predicted to reach \$166 billion by 2025.