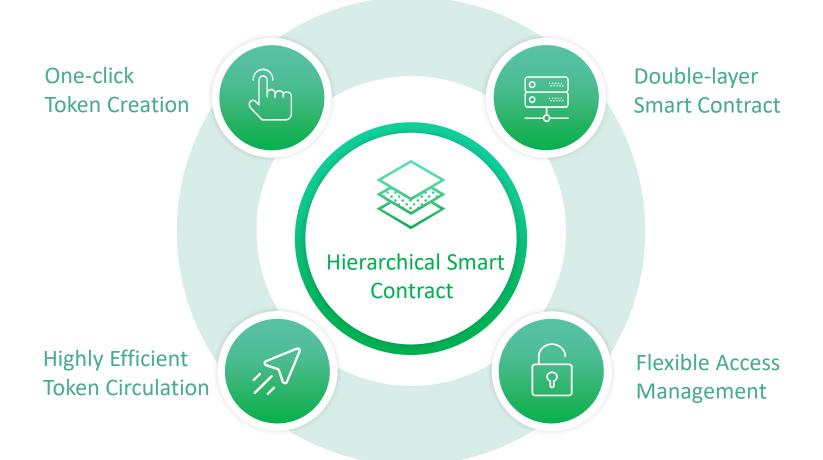

## **Hierarchical Smart Contract Design**

- □ One-click Token creation: Without any technical knowledge, cannabis businesses can create their own token within one click.
- Double-layer Smart Contract: CannaChain uses a "Hierarchical Smart Contract" design that supports both Turing-complete, and Turing-incomplete smart contracts.
- Highly efficient token circulation: Token transaction speed is only a few seconds, which allows for more than 100 million transactions to process simultaneously.
- Flexible access management: Using a simple model to achieve access management. Supports the essential smart contract features, including: joint ownership, private key retrieval, and multi-signature