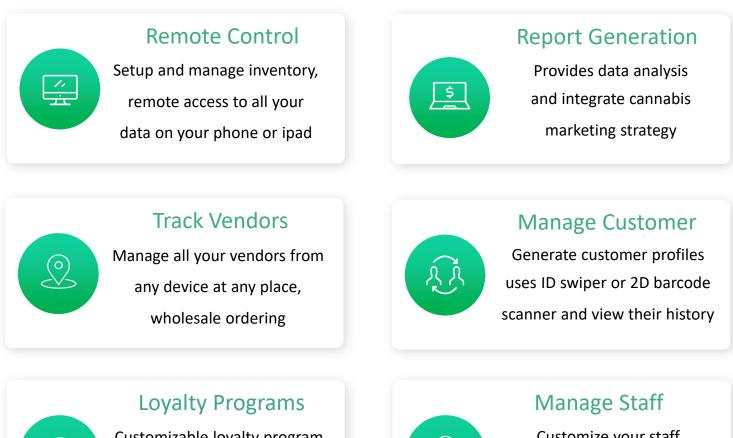

## CannaPay POS - Management System

Easy-to-use Interface: Offers the most intuitive and effortless work flow

Customizable loyalty program will help you drive sales and retain even more clients Cu perm staff

Customize your staff permissions, Manage your staff in multiple locations