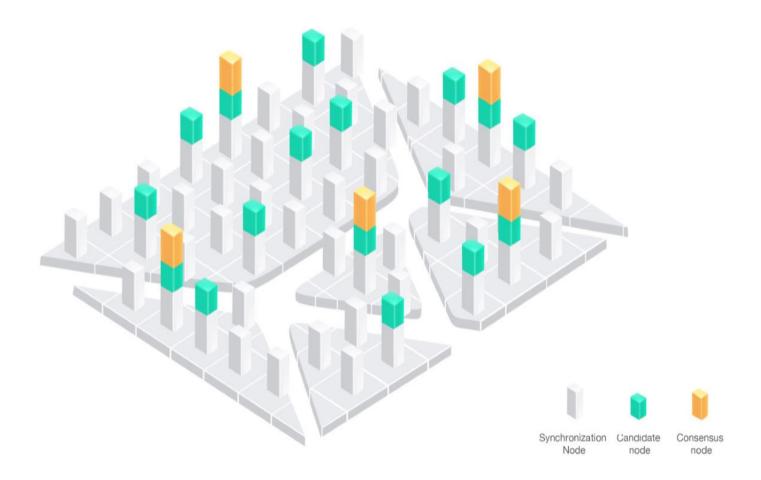

## **NPOS Consensus Algorithm**

- CannaChain uses Polkadot's scalable heterogeneous multi-chain system as its blockchain structure. It consists of many parachains with potentially differing characteristics. CannaChain uses Substrate as its underlying development framework and Aura + Grandpa as its hybrid consensus algorithm as a default, which is a POS consensus algorithm that supports more than 1000+ nodes, 1-2s to produce blocks, and a maximum of 10s delay to finalize.
- Such consensus algorithm gives the dispersion of POW consensus without wasting any energy. It also provides 100% certainty, unlike the probability certainty in POW.