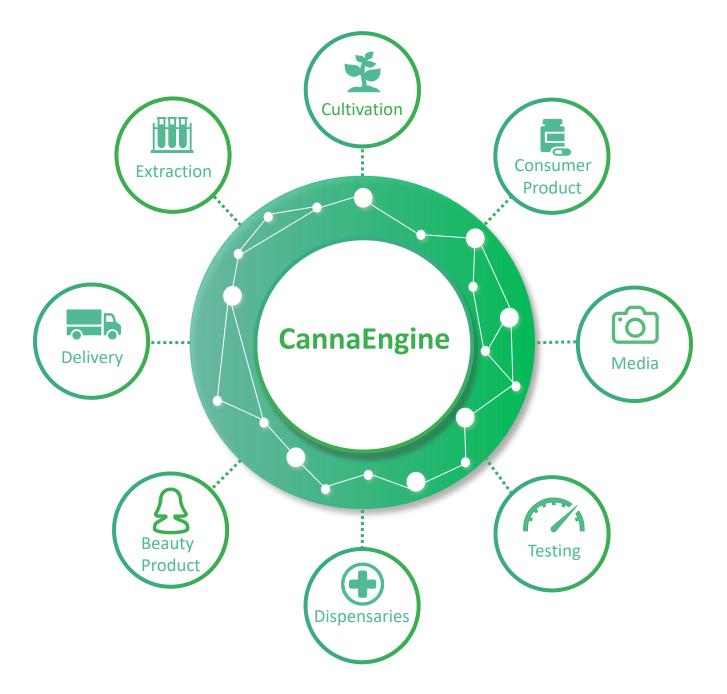

## What is CannaChain ?

CannaChain is the world's first blockchain engine for cannabis, intended to solve the industry's problems of banking and payments, provenance & fundraising by using blockchain solutions. CannaChain aims to deliver secure payments, data on-chain, asset tokenization, and a complete, legal, and closed-loop cannabis ecosystem. CannaChain grants users the ability to benefit from value exchange, seamless transactions, and secure storage. CannaChain provides a decentralized and distributed peer-to-peer trust network, an efficient solution to the cash-payment problem, as well as an immutable, interactive, and traceable database network.