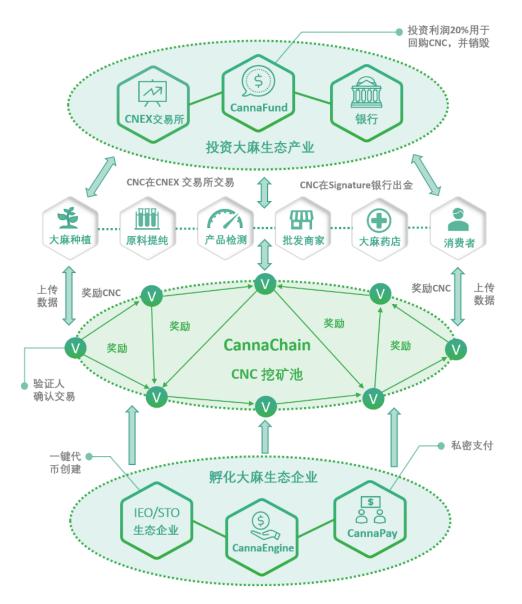

## What is CannaChain ?

CannaChain is the world's first blockchain engine for cannabis, intended to solve the industry's problems of banking and payments, provenance & fundraising by using blockchain solutions. CannaChain aims to deliver secure payments, data on-chain, asset tokenization, and a complete, legal, and closed-loop cannabis ecosystem. CannaChain grants users the ability to benefit from value exchange, seamless transactions, and secure storage. CannaChain provides a decentralized and distributed peer-to-peer trust network, an efficient solution to the cash-payment problem, as well as an immutable, interactive, and traceable database network.

## CannaChain Ecosystem

Cannabis businesses and consumers can use CNC Token to achieve value exchange. Businesses can publish their own tokens on CannaChain, and then trade them on CNEX with the option to create cannabis futures contracts. CannaFund has opened a \$100 million account at Signature Bank, a New Yorkbased commercial bank that accepts cryptocurrencies. This opens the channel between cryptocurrencies and fiat currencies, allowing for cannabis businesses to have a more efficient deposit and cash out experience. Cannabis businesses can use CannaEngine to raise funds from the cryptocurrency market. CannaFund invests in Cannabis cultivation, extraction, and consumer products, and uses 20% of the profits to buy back CNC Token. This forms a powerful closed-loop ecosystem and economy.