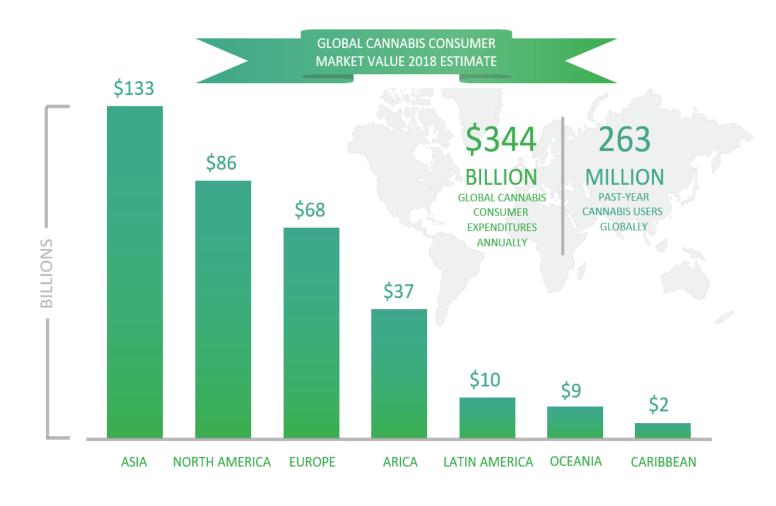

## **Global Cannabis Market Size**

- A report from the UN estimates that there are 263 million active cannabis users in the world, which is approximately 4.9% of the world's population. The U.S. is home to the largest number of cannabis users.
- According to New Frontier Data's recent report, the world's cannabis consumer market size is \$344 billion, 95% of which is illegal trade.
- The world's top 5 cannabis markets ranked by annual revenue are: Asia - \$132 billion, North America - \$85.6 billion, Europe - \$68.5 billion, Africa - \$37.3 billion, Latin America - \$9.8 billion.