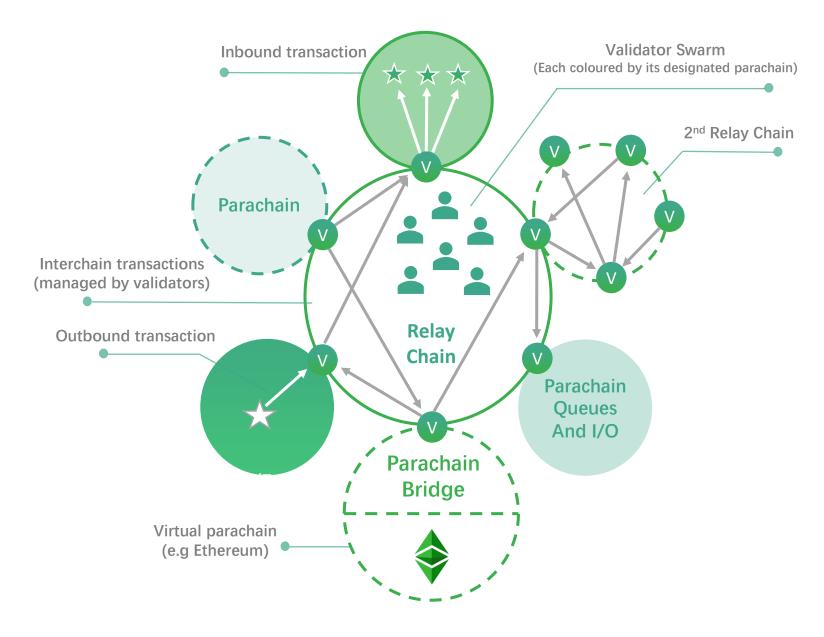

### InterChain Communication

- CannaChain adapted Polkadot's heterogeneous multi-chain technology, which uses "bridgechain + Relay chain" to achieve crosschain communication.
- When an Ethereum node tries to communicate with another blockchain, CannaChain will transmit data to Relaychain via the bridge-chain, which is then verified by Validator, and finally routed to the correct Parachain where data is processed.
- Every main chain can have multiple Parachains connected via Bridgechain. Individual Parachains can be interconnected by Relaychain, including smart contracts.