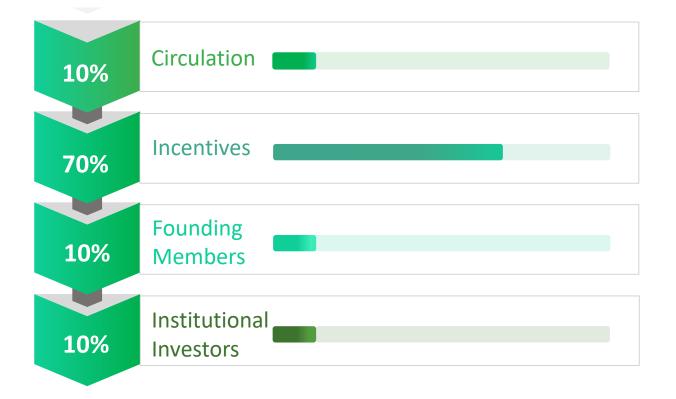

## **Token Allocation**

| 19 | CNC Token has a total supply of 1.1 billion Tokens, with<br>110 millions CNC in circulation. Initial circulation will<br>be 11 millions CNC.   |
|----|------------------------------------------------------------------------------------------------------------------------------------------------|
|    | 70% of CNC is used as incentives to reward community builders and CNC holders.                                                                 |
|    | 10% of CNC is allocated for CannaChain founding team<br>and for foundation operational purposes. These tokens<br>will be locked for 24 months. |
|    | 10% of CNC is allocated for institutional investors for                                                                                        |

strategic investments. These tokens will be locked for 24 months.

• • •