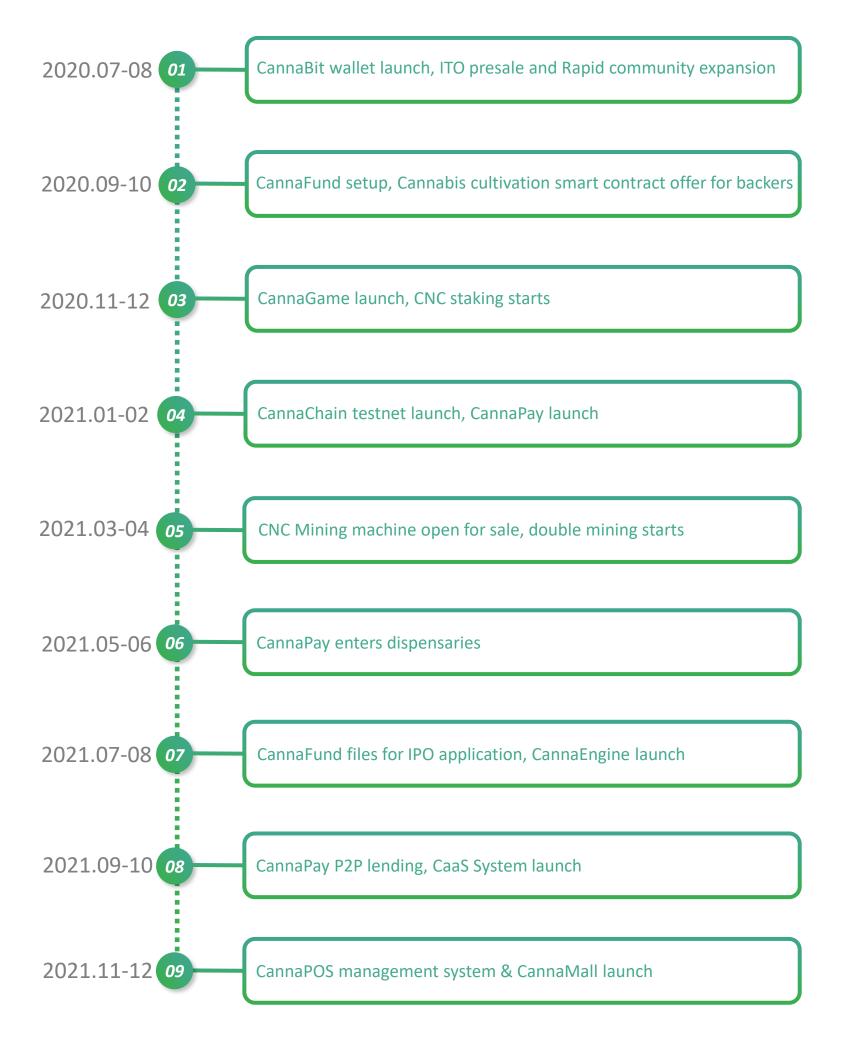

osystem



Cannabis businesses and consumers can use CNC Token to achieve value exchange. Businesses can publish their own tokens on CannaChain, and then trade them on CNEX with the option to create cannabis futures contracts. CannaFund has opened a \$100 million account at Signature Bank, a New Yorkbased commercial bank that accepts cryptocurrencies. This opens the channel between cryptocurrencies and fiat currencies, allowing for cannabis businesses to have a more efficient deposit and cash out experience. Cannabis businesses can use CannaEngine to raise funds from the cryptocurrency market. CannaFund invests in Cannabis cultivation, extraction, and consumer products, and uses 20% of the profits to buy back CNC Token. This forms a powerful closed-loop ecosystem and economy.

## Roadmap





## **Token Allocation**



| 19 | CNC Token has a total supply of 1.1 billion Tokens, with<br>110 millions CNC in circulation. Initial circulation will<br>be 11 millions CNC.   |
|----|------------------------------------------------------------------------------------------------------------------------------------------------|
|    | 70% of CNC is used as incentives to reward community builders and CNC holders.                                                                 |
|    | 10% of CNC is allocated for CannaChain founding team<br>and for foundation operational purposes. These tokens<br>will be locked for 24 months. |
|    | 10% of CNC is allocated for institutional investors for                                                                                        |

strategi